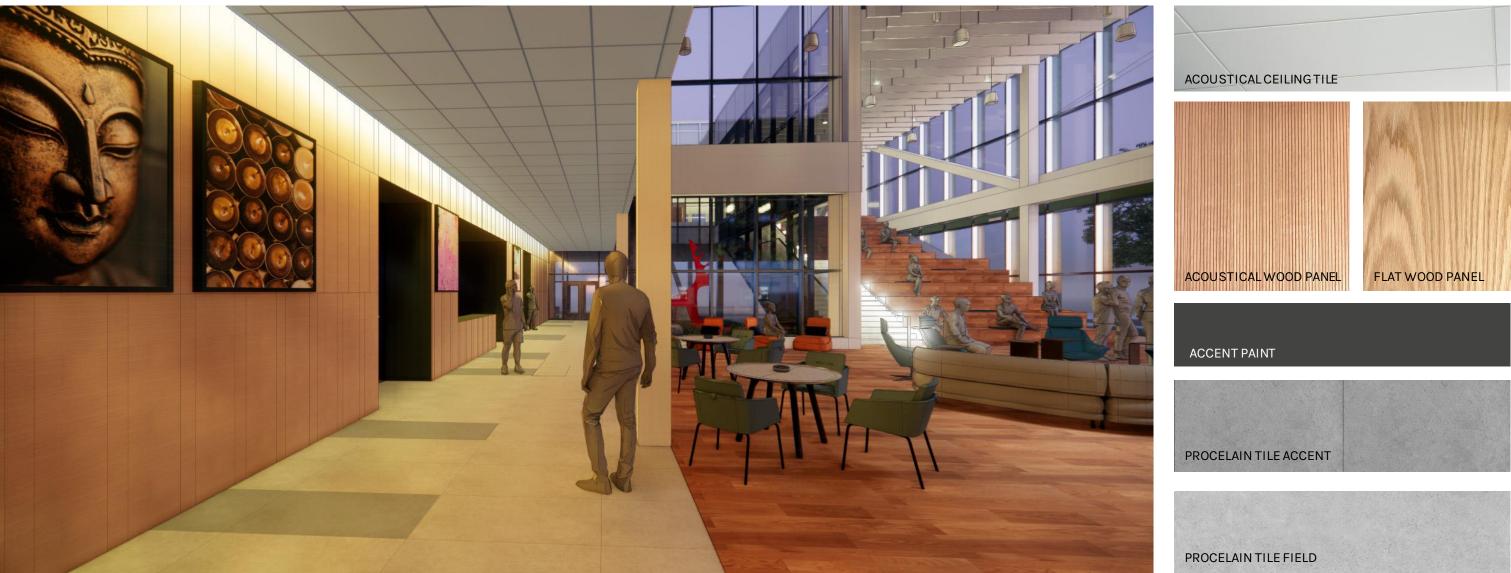

# MICHIGAN STATE UNIVERSITY

01.25.23 STEERING COMMITTEE



### **GALLERY CORRIDOR**

#### **GROUND LEVEL**



### **GALLERY CORRIDOR**

#### **GROUND LEVEL**



#### SMITHGROUP

PROCELAIN TILE FIELD

PROCELAIN TILE ACCENT

PLASTIC LAMINATE CASEWORK

SOLID SURFACE COUNTERTOP

1.

ACOUSTICALWOOD PANEL

FLAT WOOD PANEL

WALL AND CEILING PAINT

### **MULTIPURPOSE ROOMS**

#### **GROUND LEVEL**



### **MULTIPURPOSE ROOMS**

#### **GROUND LEVEL**



#### SMITHGROUP



ACOUSTICAL CEILING BAFFLE



SOLID SURFACE

### **LIVING ROOM**

#### **GROUND LEVEL**



### **LIVING ROOM**

#### **GROUND LEVEL**



### **LIVING ROOM**

#### **SECOND LEVEL**



### **CIRCULATION AND SOCIAL ZONES**

#### **SECOND LEVEL**



### **COMMUNITY KITCHEN**

**SECOND LEVEL** 



### **STUDENT COLLABORATION AND COMPUTER LAB SECOND LEVEL**



### **LARGE CONFERENCE ROOM**

#### **SECOND LEVEL**



#### **SMITHGROUP**

CASEWOR