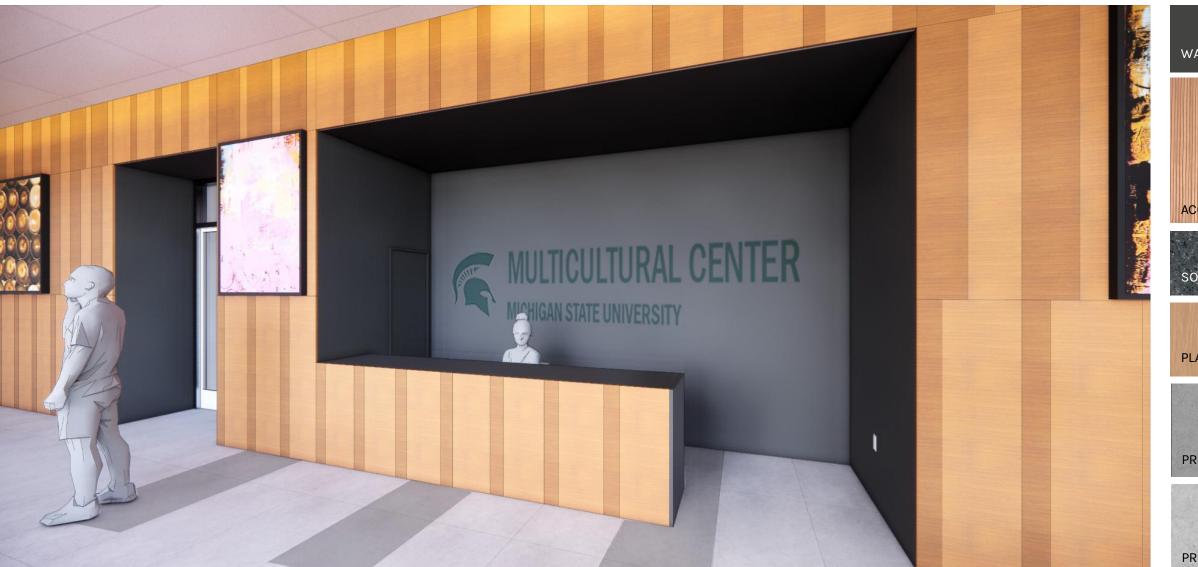

# MICHIGAN STATE UNIVERSITY

01.25.23 STEERING COMMITTEE



### **GALLERY CORRIDOR**

#### **GROUND LEVEL**



### **GALLERY CORRIDOR**

#### **GROUND LEVEL**



#### SMITHGROUP

PROCELAIN TILE FIELD

PROCELAIN TILE ACCENT

PLASTIC LAMINATE CASEWORK

SOLID SURFACE COUNTERTOP

1.

ACOUSTICALWOOD PANEL

FLAT WOOD PANEL

WALL AND CEILING PAINT

### **MULTIPURPOSE ROOMS**

#### **GROUND LEVEL**



### **MULTIPURPOSE ROOMS**

#### **GROUND LEVEL**



#### SMITHGROUP



ACOUSTICAL CEILING BAFFLE



SOLID SURFACE

### **LIVING ROOM**

#### **GROUND LEVEL**



### **LIVING ROOM**

#### **GROUND LEVEL**



### **LIVING ROOM**

#### **SECOND LEVEL**



### **CIRCULATION AND SOCIAL ZONES**

#### **SECOND LEVEL**



### **COMMUNITY KITCHEN**

**SECOND LEVEL** 



### **STUDENT COLLABORATION AND COMPUTER LAB SECOND LEVEL**



### **LARGE CONFERENCE ROOM**

#### **SECOND LEVEL**



#### **SMITHGROUP**

CASEWORK

**CARPET TILE** 

ACCENT PNT

PLASTIC LAMINATE