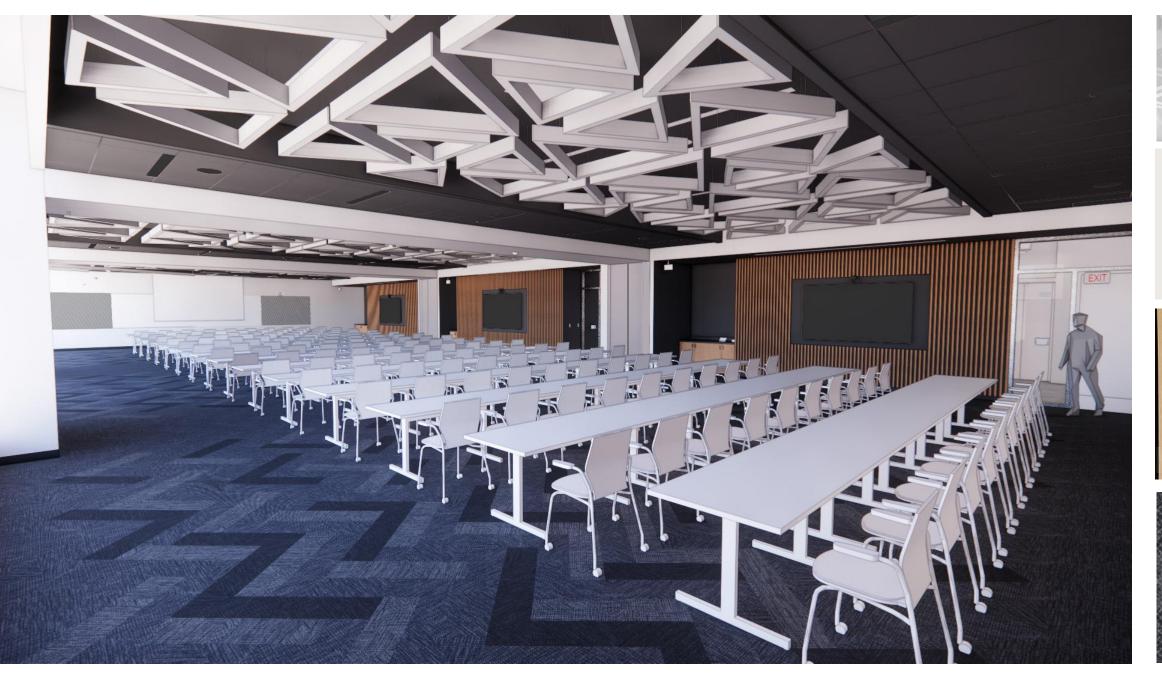

# MICHIGAN STATE UNIVERSITY

01.25.23 STEERING COMMITTEE



### **GALLERY CORRIDOR**

#### **GROUND LEVEL**



### **GALLERY CORRIDOR**

#### **GROUND LEVEL**



#### SMITHGROUP

PROCELAIN TILE FIELD

PROCELAIN TILE ACCENT

PLASTIC LAMINATE CASEWORK

SOLID SURFACE COUNTERTOP

1.

ACOUSTICALWOOD PANEL

FLAT WOOD PANEL

WALL AND CEILING PAINT

### **MULTIPURPOSE ROOMS**

#### **GROUND LEVEL**



### **MULTIPURPOSE ROOMS**

#### **GROUND LEVEL**



#### SMITHGROUP



ACOUSTICAL CEILING BAFFLE



SOLID SURFACE

### **LIVING ROOM**

#### **GROUND LEVEL**



### **LIVING ROOM**

#### **GROUND LEVEL**



### **LIVING ROOM**

#### **SECOND LEVEL**



### **CIRCULATION AND SOCIAL ZONES**

#### **SECOND LEVEL**



### **COMMUNITY KITCHEN**

**SECOND LEVEL** 



### **STUDENT COLLABORATION AND COMPUTER LAB SECOND LEVEL**



### **LARGE CONFERENCE ROOM**

#### **SECOND LEVEL**



#### **SMITHGROUP**

CASEWORK

**CARPET TILE** 

ACCENT PNT

PLASTIC LAMINATE

SOLID SURFACE





PAINT

### **CORES & COPS OFFICE**

#### **GROUND LEVEL**



### **STAFF OFFICE**

#### **GROUND LEVEL**





### **SOUTHEAST CORNER**



### SOUTH CURTAINWALL





### **EAST ELEVATION**



### **NORTHEAST CORNER**





### **AMPHITHEATER**





### **FIRE PIT**



##